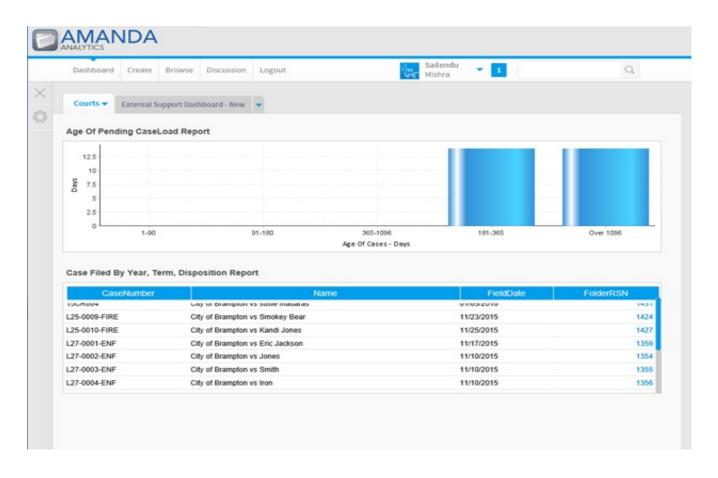

## **Courts Vertical Analytics**

### **Dashboards**

- Sub tabs
- Filters
- Brushing
- Linking and Brushing
- Sharing
  - export
  - broadcast
  - storyboard
  - imbed into web-page
- Best Practices