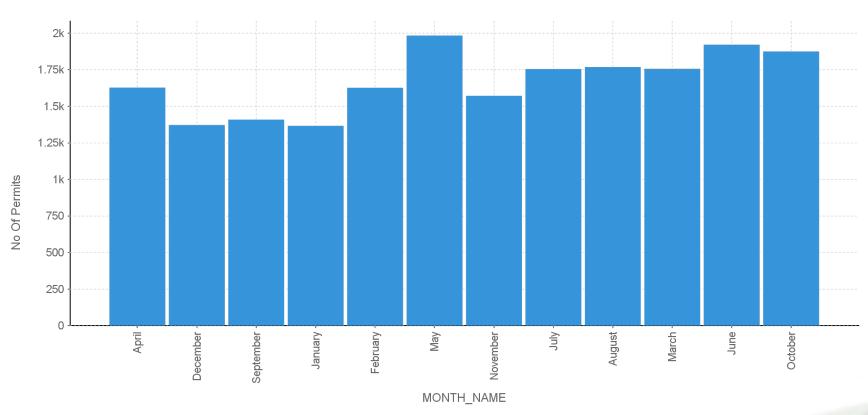

## Reports and Charts

- Source
- Filters
- Chart Options
- Layout
- Format
- Draft and Activate
- Best Practice In Data Visualization