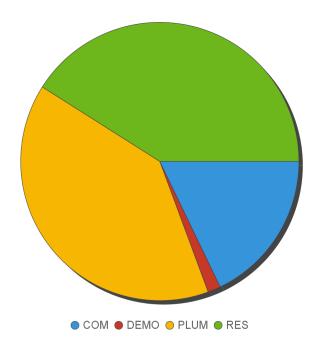

## Reports and Charts

- Source
- Filters
- Chart Options
- Layout
- Format
- Draft and Activate
- Best Practice In Data Visualization